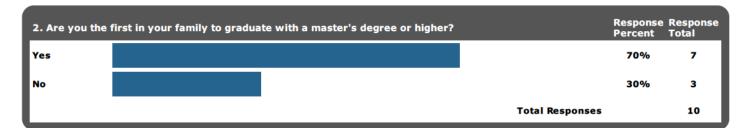

## GRADUATING STUDENT SURVEY MBA

2021-2022

## **ROGERS STATE UNIVERSITY**

Claremore, Oklahoma

Office of Accountability and Academics
Summer 2022



## 2021-2022 Graduating MBA Survey





| 3. How satisfied are you with the following? |                 | Response<br>Total |
|----------------------------------------------|-----------------|-------------------|
| Your overall RSU experience                  |                 |                   |
| Very Satisfied                               | 75%             | 6                 |
| Somewhat<br>Satisfied                        | 25%             | 2                 |
| Somewhat<br>Dissatisfied                     | 0%              | 0                 |
| Very<br>Dissatisfied                         | 0%              | 0                 |
|                                              | Total Responses | 8                 |
| Your overall Department experience           |                 |                   |
| Very Satisfie