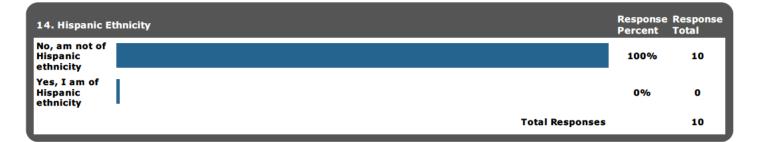

|
|                  | т                            | otal Responses |                     | 8                 |
| Attended tutori  | ng sessions                  |                |                     |                   |
| Yes              |                              |                | 25%                 | 2                 |
| No               |                              |                | 75%                 | 6                 |
|                  | то                           | otal Responses |                     | 8                 |





| 13. Age |                        | Response<br>Percent | Response<br>Total |
|---------|------------------------|---------------------|-------------------|
|         | <b>Total Responses</b> |                     | 10                |







| 19. How many years of work experience do you currently have in the workplace? | rs of work experience do you currently have in the workplace? Average R<br>Number T |   |
|-------------------------------------------------------------------------------|-------------------------------------------------------------------------------------|---|
| Text Box 1 View Responses                                                     | 15                                                                                  | 8 |
| Total Re                                                                      | esponses                                                                            | 8 |

| 20. Please check all the options below that are true for you in the last year or in the coming year. |