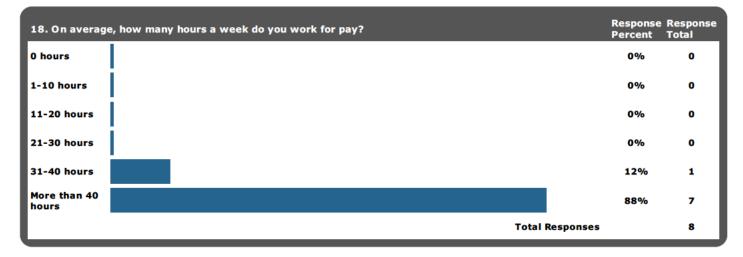

| т                            | otal Responses |                     | 8                 |
| Attended tutori  | ng sessions                  |                |                     |                   |
| Yes              |                              |                | 25%                 | 2                 |
| No               |                              |                | 75%                 | 6                 |
|                  | то                           | otal Responses |                     | 8                 |





| 13. Age |                        | Response<br>Percent | Response<br>Total |
|---------|------------------------|---------------------|-------------------|
|         | <b>Total Responses</b> |                     | 10                |







| 19. How many years of work experience do you currently have in the workplace? | rs of work experience do you currently have in the workplace? Average R<br>Number T |   |
|-------------------------------------------------------------------------------|-------------------------------------------------------------------------------------|---|
| Text Box 1 View Responses                                                     | 15                                                                                  | 8 |
| Total Re                                                                      | esponses                                                                            | 8 |

| 20. Please check all the options below that are true for you in the last year or in the coming year. | Resp