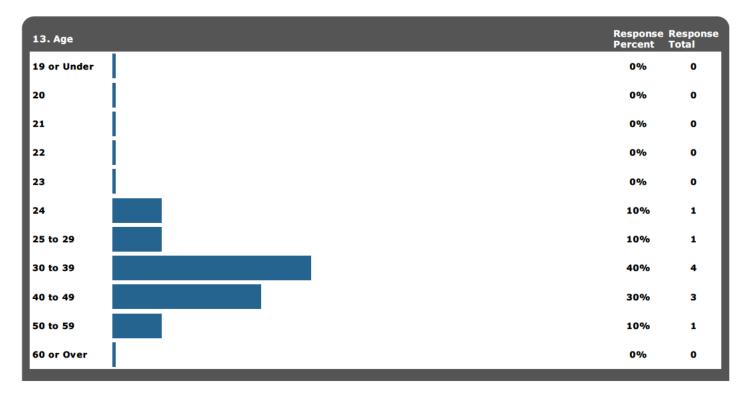

| 13. Age |                        | Response<br>Percent | Response<br>Total |
|---------|------------------------|---------------------|-------------------|
|         | <b>Total Responses</b> |                     | 10                |