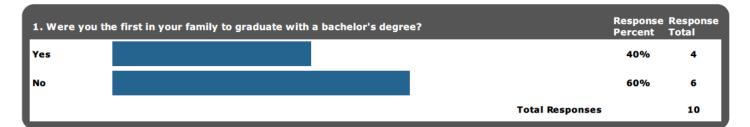

## GRADUATING STUDENT SURVEY MBA

2021-2022

## **ROGERS STATE UNIVERSITY**

Claremore, Oklahoma

Office of Accountability and Academics
Summer 2022



## 2021-2022 Graduating MBA Survey





| 3. How satisfied are you with the following? |                 | Response<br>Total |
|----------------------------------------------|-----------------|-------------------|
| Your overall RSU experience                  |                 |                   |
| Very Satisfied                               | 75%             | 6                 |
| Somewhat<br>Satisfied                        | 25%             | 2                 |
| Somewhat<br>Dissatisfied                     | 0%              | 0                 |
| Very<br>Dissatisfied                         | 0%              | 0                 |
|                                              | Total Responses | 8                 |
| Your overall Department experience           |                 |                   |
| Very Satisf