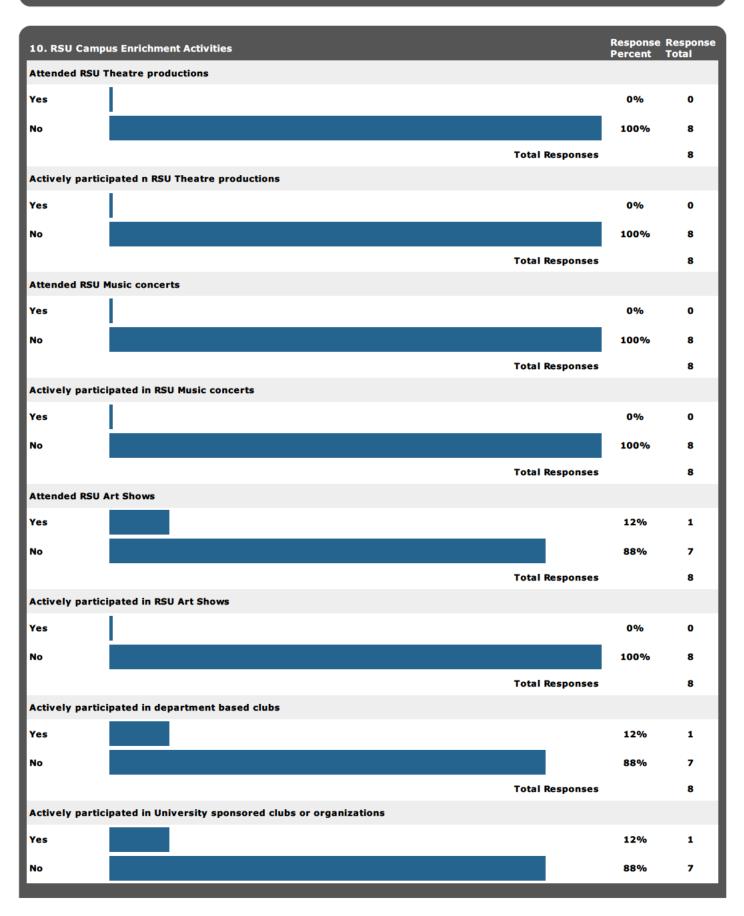

| 10. RSU Campu    | s Enrichment Activities      |                | Response<br>Percent | Response<br>Total |
|------------------|------------------------------|----------------|---------------------|-------------------|
|                  | т                            | otal Responses |                     | 8                 |
| Attended Unive   | rsity sponsored concerts     |                |                     |                   |
| Yes              |                              |                | 0%                  | 0                 |
| No               |                              |                | 100%                | 8                 |
|                  | т                            | otal Responses |                     | 8                 |
| Attended RSU s   | porting events               |                |                     |                   |
| Yes              |                              |                | 12%                 | 1                 |
| No               |                              |                | 88%                 | 7                 |
|                  | т                            | otal Responses |                     | 8                 |
| Actively partici | pated in RSU sporting events |                |                     |                   |
| Yes              |                              |                | 0%                  | 0                 |
| No               |                              |                | 100%                | 8                 |
|                  | т                            | otal Responses |                     | 8                 |
| Attended tutori  | ng sessions                  |                |                     |                   |
| Yes              |                              |                | 25%                 | 2                 |
| No               |                              |                | 75%                 | 6                 |
|                  | то                           | otal Responses |                     | 8                 |