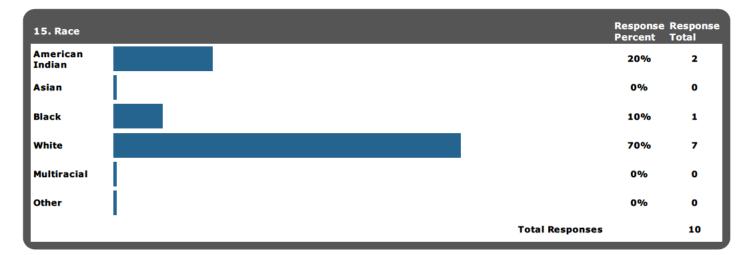

|                  | т                            | otal Responses |                     | 8                 |
| Attended tutori  | ng sessions                  |                |                     |                   |
| Yes              |                              |                | 25%                 | 2                 |
| No               |                              |                | 75%                 | 6                 |
|                  | то                           | otal Responses |                     | 8                 |





| 13. Age |                        | Response<br>Percent | Response<br>Total |
|---------|------------------------|---------------------|-------------------|
|         | <b>Total Responses</b> |                     | 10                |







| 19. How many years of work experience do you currently have in the workplace? | rs of work experience do you currently have in the workplace? Average R<br>Number T |   |
|-------------------------------------------------------------------------------|-------------------------------------------------------------------------------------|---|
| Text Box 1 View Responses                                                     | 15                                                                                  | 8 |
| Total Re                                                                      | esponses                                                                            | 8 |

| 20. Please check all the options below that are true for you in the last year or in the coming year. | Re