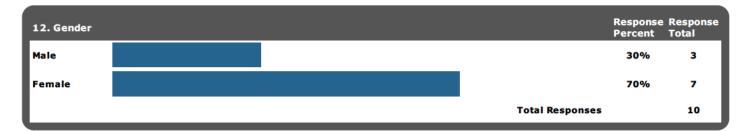

|                   |
| Yes              |                              |                | 0%                  | 0                 |
| No               |                              |                | 100%                | 8                 |
|                  | т                            | otal Responses |                     | 8                 |
| Attended tutori  | ng sessions                  |                |                     |                   |
| Yes              |                              |                | 25%                 | 2                 |
| No               |                              |                | 75%                 | 6                 |
|                  | то                           | otal Responses |                     | 8                 |





| 13. Age |                        | Response<br>Percent | Response<br>Total |
|---------|------------------------|---------------------|-------------------|
|         | <b>Total Responses</b> |                     | 10                |







| 19. How many years of work experience do you currently have in the workplace? | rs of work experience do you currently have in the workplace? Average R<br>Number T |   |
|-------------------------------------------------------------------------------|-------------------------------------------------------------------------------------|---|
| Text Box 1 View Responses                                                     | 15                                                                                  | 8 |
| Total Re