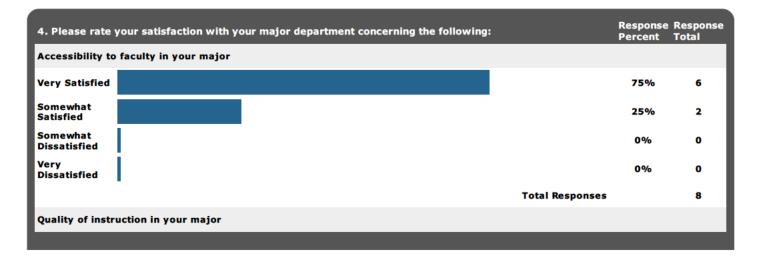

| 4. Please rate your satisfaction with your major department concerning the following: |                        | Response<br>Percent | Response<br>Total |
|---------------------------------------------------------------------------------------|------------------------|---------------------|-------------------|
| Very Satisfied                                                                        |                        | 50%                 | 4                 |
| Somewhat<br>Satisfied                                                                 |                        | 38%                 | 3                 |
| Somewhat Dissatisfied                                                                 |                        | 12%                 | 1                 |
| Very<br>Dissatisfied                                                                  |                        | 0%                  | 0                 |
|                                                                                       | Total Responses        |                     | 8                 |
| Maintenance of high academic standards                                                |                        | 6304                |                   |
| Very Satisfied  Somewhat                                                              |                        | 62%                 | 5                 |
| Satisfied Somewhat                                                                    |                        | 25%                 | 2                 |
| Dissatisfied                                                                          |                        | 12%                 | 1                 |
| Very<br>Dissatisfied                                                                  |                        | 0%                  | 0                 |
|                                                                                       | Total Responses        |                     | 8                 |
| Academic advising in your major                                                       |                        |                     |                   |
| Very Satisfied                                                                        |                        | 88%                 | 7                 |
| Somewhat Satisfied                                                                    |                        | 12%                 | 1                 |
| Somewhat<br>Dissatisfied                                                              |                        | 0%                  | 0                 |
| Very<br>Dissatisfied                                                                  |                        | 0%                  | 0                 |
|                                                                                       | Total Responses        |                     | 8                 |
| Availability of faculty for academic help                                             |                        |                     |                   |
| Very Satisfied                                                                        |                        | 75%                 | 6                 |
| Somewhat<br>Satisfied                                                                 |                        | 25%                 | 2                 |
| Somewhat<br>Dissatisfied                                                              |                        | 0%                  | 0                 |
| Very<br>Dissatisfied                                                                  |                        | 0%                  | 0                 |
|                                                                                       | <b>Total Responses</b> |                     | 8                 |
| Preparation for classes in your major                                                 |                        |                     |                   |
| Very Satisfied                                                                        |                        | 75%                 | 6                 |
| Somewhat<br>Satisfied                                                                 |                        | 25%                 | 2                 |
| Somewhat<br>Dissatisfied                                                              |                        | 0%                  | 0                 |
| Very<br>Dissatisfied                                                                  |                        | 0%                  | o                 |
|                                                                                       | Total Responses        |                     | 8                 |
| Intellectual challenge in your major                                                  |                        |                     |                   |
| Very Satisfied                                                                        |                        | 62%                 | 5                 |
| Somewhat Satisfied                                                                    |                        | 38%                 | 3                 |
| Somewhat<br>Dissatisfied                                                              |                        | 0%                  | 0                 |
| Very<br>Dissatisfied                                                                  |                        | 0%                  | 0                 |
| Dissulation Cu                                                                        | Total Responses        |                     | 8                 |
|                                                                                       |                        |                     |                   |