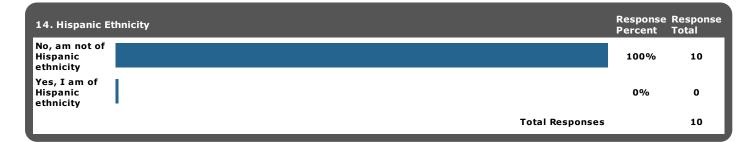

|
|                  |                              | Total Responses |                     | 8                 |
| Attended tutori  | ng sessions                  |                 |                     |                   |
| Yes              |                              |                 | 25%                 | 2                 |
| No               |                              |                 | 75%                 | 6                 |
|                  |                              | Total Responses |                     | 8                 |





| 13. Age |                 | Response<br>Percent | Response<br>Total |
|---------|-----------------|---------------------|-------------------|
|         | Total Responses |                     | 10                |







| 19. How many years of work experience do you currently have in the workplace? | Average<br>Number | Response<br>Total |
|-------------------------------------------------------------------------------|-------------------|-------------------|
| Text Box 1 View Responses                                                     | 15                | 8                 |
| Tota                                                                          | al Responses      | 8                 |

| 20. Please check all the options below that are true for you in the last year or in the coming year. | Response<br>Percent | Response<br>Total |
|------------------------------------------------------------------------------------------------------|---------------------|-------------------|
| I have re