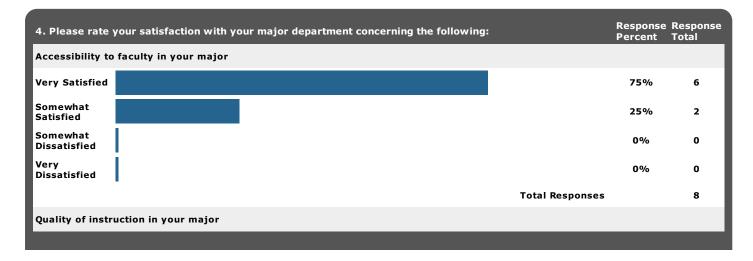

| 4. Please rate your satisfaction with your major department concerning the following: |                 | Response<br>Percent | Response<br>Total |
|---------------------------------------------------------------------------------------|-----------------|---------------------|-------------------|
| Very Satisfied                                                                        |                 | 50%                 | 4                 |
| Somewhat<br>Satisfied                                                                 |                 | 38%                 | 3                 |
| Somewhat Dissatisfied                                                                 |                 | 12%                 | 1                 |
| Very<br>Dissatisfied                                                                  |                 | 0%                  | 0                 |
| Maintenance of high academic standards                                                | Total Responses |                     | 8                 |
| Very Satisfied                                                                        |                 | 62%                 | 5                 |
| Somewhat                                                                              |                 | 25%                 | 2                 |
| Satisfied Somewhat                                                                    |                 | 12%                 | 1                 |
| Dissatisfied  Very                                                                    |                 | 0%                  | 0                 |
| Dissatisfied                                                                          | Total Responses | 0 70                | 8                 |
| Academic advising in your major                                                       |                 |                     |                   |
| Very Satisfied                                                                        |                 | 88%                 | 7                 |
| Somewhat<br>Satisfied                                                                 |                 | 12%                 | 1                 |
| Somewhat<br>Dissatisfied                                                              |                 | 0%                  | 0                 |
| Very<br>Dissatisfied                                                                  |                 | 0%                  | o                 |
| i i                                                                                   | Total Responses |                     | 8                 |
| Availability of faculty for academic help                                             |                 |                     |                   |
| Very Satisfied                                                                        |                 | 75%                 | 6                 |
| Somewhat Satisfied                                                                    |                 | 25%                 | 2                 |
| Somewhat<br>Dissatisfied                                                              |                 | 0%                  | o                 |
| Very<br>Dissatisfied                                                                  |                 | 0%                  | o                 |
|                                                                                       | Total Responses |                     | 8                 |
| Preparation for classes in your major                                                 |                 |                     |                   |
| Very Satisfied  Somewhat                                                              |                 | 75%                 | 6                 |
| Satisfied  Somewhat                                                                   |                 | 25%                 | 2                 |
| Dissatisfied                                                                          |                 | 0%                  | 0                 |
| Very<br>Dissatisfied                                                                  |                 | 0%                  | 0                 |
| Intellectual challenge in your major                                                  | Total Responses |                     | 8                 |
| Very Satisfied                                                                        |                 | 62%                 | 5                 |
| Somewhat                                                                              |                 | 38%                 | 3                 |
| Satisfied  Somewhat                                                                   |                 | 0%                  | 0                 |
| Dissatisfied Very                                                                     |                 | 0%                  | 0                 |
| Dissatisfied                                                                          | Total Responses | U-/0                | 8                 |
|                                                                                       |                 |                     | -                 |

| 4. Please rate your satisfaction with your major department concerning the following: |                | Response<br>Percent | Response<br>Total |
|---------------------------------------------------------------------------------------|----------------|---------------------|-------------------|
| Helping you prepare for your chosen career                                            |                |                     |                   |
| Very Satisfied                                                                        |                | 88%                 | 7                 |
| Somewhat<br>Satisfied                                                                 |                | 12%                 | 1                 |
| Somewhat<br>Dissatisfied                                                              |                | 0%                  | o                 |
| Very<br>Dissatisfied                                                                  |                | 0%                  | o                 |
| т                                                                                     | otal Responses |                     | 8                 |
| Your overall experience in your major                                                 |                |                     |                   |
| Very Satisfied                                                                        |                | 88%                 | 7                 |
| Somewhat Satisfied                                                                    |                | 12%                 | 1                 |
| Somewhat<br>Dissatisfied                                                              |                | 0%                  | 0                 |
| Very<br>Dissatisfied                                                                  |                | 0%                  | 0                 |
| т                                                                                     | otal Responses |                     | 8                 |