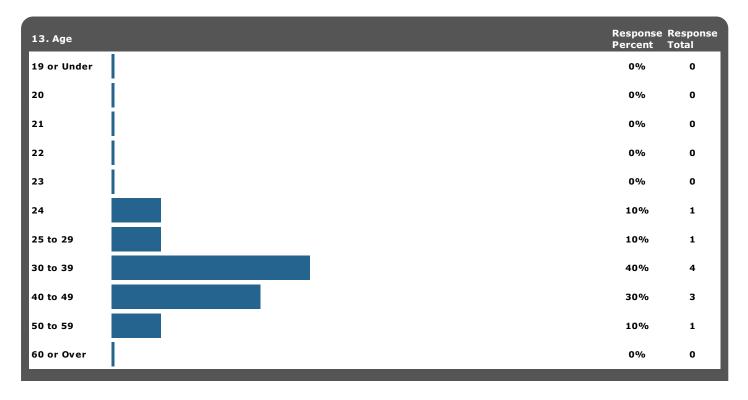

| 13. Age |                 | Response<br>Percent | Response<br>Total |
|---------|-----------------|---------------------|-------------------|
|         | Total Responses |                     | 10                |