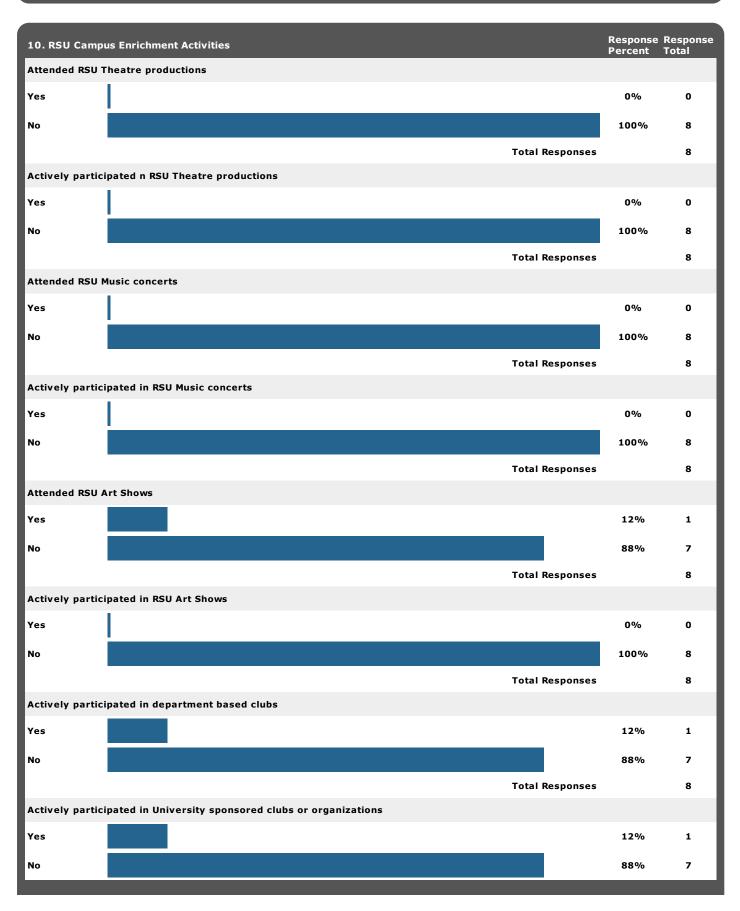

| 10. RSU Campu    | us Enrichment Activities     |                 | Response<br>Percent | Response<br>Total |
|------------------|------------------------------|-----------------|---------------------|-------------------|
|                  |                              | Total Responses |                     | 8                 |
| Attended Unive   | rsity sponsored concerts     |                 |                     |                   |
| Yes              |                              |                 | 0%                  | 0                 |
| No               |                              |                 | 100%                | 8                 |
|                  |                              | Total Responses |                     | 8                 |
| Attended RSU s   | porting events               |                 |                     |                   |
| Yes              |                              |                 | 12%                 | 1                 |
| No               |                              |                 | 88%                 | 7                 |
|                  |                              | Total Responses |                     | 8                 |
| Actively partici | pated in RSU sporting events |                 |                     |                   |
| Yes              |                              |                 | 0%                  | 0                 |
| No               |                              |                 | 100%                | 8                 |
|                  |                              | Total Responses |                     | 8                 |
| Attended tutori  | ng sessions                  |                 |                     |                   |
| Yes              |                              |                 | 25%                 | 2                 |
| No               |                              |                 | 75%                 | 6                 |
|                  |                              | Total Responses |                     | 8                 |