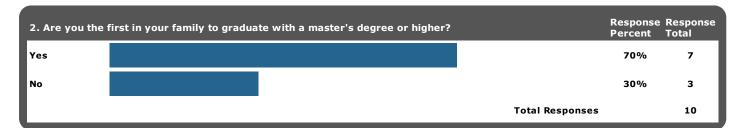

## 2021-2022 Graduating MBA Survey





| 3. How satisfied are you with the following? |                 | Response<br>Percent | Response<br>Total |
|----------------------------------------------|-----------------|---------------------|-------------------|
| Your overall RSU experience                  |                 |                     |                   |
| Very Satisfied                               |                 | 75%                 | 6                 |
| Somewhat<br>Satisfied                        |                 | 25%                 | 2                 |
| Somewhat<br>Dissatisfied                     |                 | 0%                  | 0                 |
| Very<br>Dissatisfied                         |                 | 0%                  | 0                 |
|