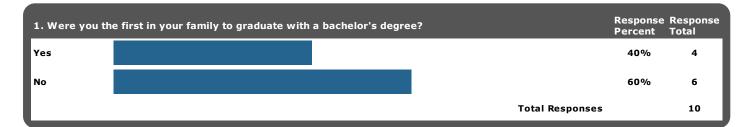

## 2021-2022 Graduating MBA Survey





| 3. How satisfied are you with the following? |                 | Response<br>Percent | Response<br>Total |
|----------------------------------------------|-----------------|---------------------|-------------------|
| Your overall RSU experience                  |                 |                     |                   |
| Very Satisfied                               |                 | 75%                 | 6                 |
| Somewhat<br>Satisfied                        |                 | 25%                 | 2                 |
| Somewhat<br>Dissatisfied                     |                 | 0%                  | 0                 |
| Very<br>Dissatisfied                         |                 | 0%                  | 0                 |
|