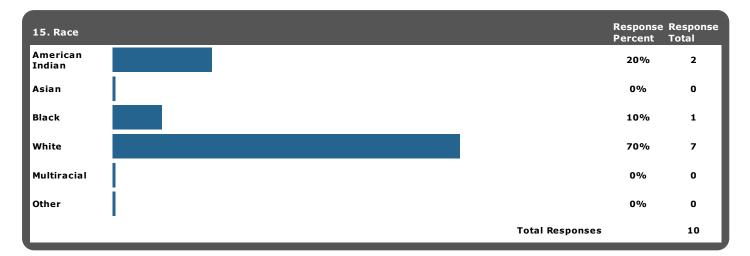

|
|                  |                              | Total Responses |                     | 8                 |
| Attended tutori  | ng sessions                  |                 |                     |                   |
| Yes              |                              |                 | 25%                 | 2                 |
| No               |                              |                 | 75%                 | 6                 |
|                  |                              | Total Responses |                     | 8                 |





| 13. Age |                 | Response<br>Percent | Response<br>Total |
|---------|-----------------|---------------------|-------------------|
|         | Total Responses |                     | 10                |







| 19. How many years of work experience do you currently have in the workplace? | Average<br>Number | Response<br>Total |
|-------------------------------------------------------------------------------|-------------------|-------------------|
| Text Box 1 View Responses                                                     | 15                | 8                 |
| Tota                                                                          | al Responses      | 8                 |

| 20. Please check all the options below that are true for you in the last year or in the coming year. | Response<br>Percent | Response<br>Total |
|------------------------------------------------------------------------------------------------------|---------------------|-------------------|
| I have rece