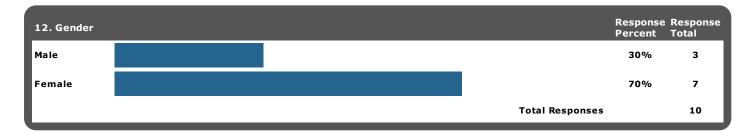

|
| Yes              |                              |                 | 0%                  | 0                 |
| No               |                              |                 | 100%                | 8                 |
|                  |                              | Total Responses |                     | 8                 |
| Attended tutori  | ng sessions                  |                 |                     |                   |
| Yes              |                              |                 | 25%                 | 2                 |
| No               |                              |                 | 75%                 | 6                 |
|                  |                              | Total Responses |                     | 8                 |





| 13. Age |                 | Response<br>Percent | Response<br>Total |
|---------|-----------------|---------------------|-------------------|
|         | Total Responses |                     | 10                |







| 19. How many years of work experience do you currently have in the workplace? | Average<br>Number | Response<br>Total |
|-------------------------------------------------------------------------------|-------------------|-------------------|
| Text Box 1 View Responses                                                     | 15                | 8                 |
| Tota                                                                          | al Responses      | 8                 |

| 20. Please check all the options below that are true for you in the last year or i