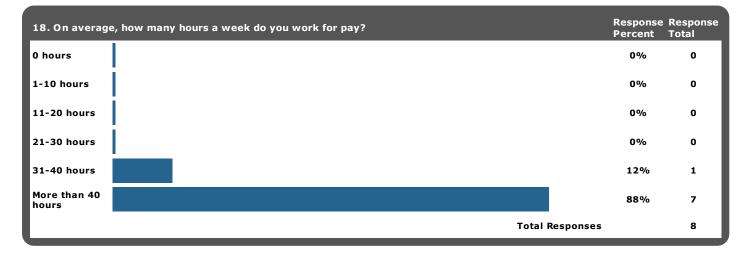

|
|                  |                              | Total Responses |                     | 8                 |
| Attended tutori  | ng sessions                  |                 |                     |                   |
| Yes              |                              |                 | 25%                 | 2                 |
| No               |                              |                 | 75%                 | 6                 |
|                  |                              | Total Responses |                     | 8                 |





| 13. Age |                 | Response<br>Percent | Response<br>Total |
|---------|-----------------|---------------------|-------------------|
|         | Total Responses |                     | 10                |







| 19. How many years of work experience do you currently have in the workplace? | Average<br>Number | Response<br>Total |
|-------------------------------------------------------------------------------|-------------------|-------------------|
| Text Box 1 View Responses                                                     | 15                | 8                 |
| Tota                                                                          | al Responses      | 8                 |

| 20. Please check all the options below that are true for you in the last year or in the coming year. | Response<br>Percent | Response<br>Total |
|------------------------------------------------------------------------------------------------------|---------------------|-------------------|
| I have receiv