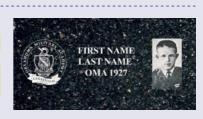

### **PERSONALIZED ENGRAVING** with OMA CENTENNIAL LOGO or SERVICE LOGO

- · 15 characters per line (including spaces and punctuation).
- · Service logo selection includes: Air Force, Army, Coast Guard, Marine, Navy or Purple Heart.